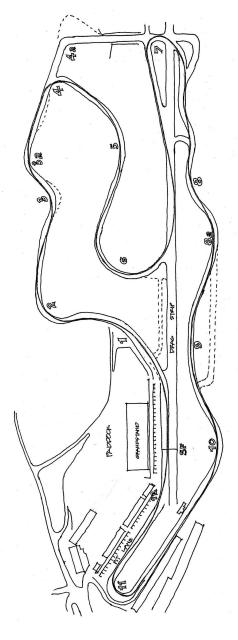

## Meetings and registration in media center building

| Passing Rules                                                      |  |
|--------------------------------------------------------------------|--|
| Novice and Intermediate:                                           |  |
| T11-T1, T6-T7, T10-T11 point by only                               |  |
| Expert and Advanced:                                               |  |
| Anywhere EXCEPT T1, T5. No race passing. Be cautious and courteous |  |